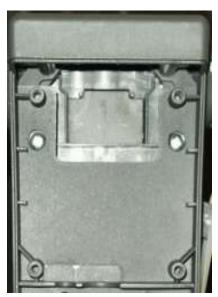

Step 1: Remove switch cover assembly.

Step 2: Using the molded pins to locate the support plate, install it by pressing it flat against the back of the housing. It will hold itself in place.

Step 3: Re-install the switch cover assembly. The switch mounting plate will rest on the support plate. Secure all screws and test.