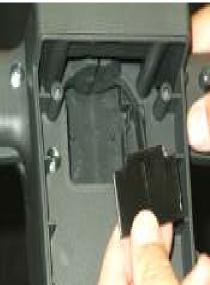

Step 1: Remove switch cover assembly.

Step 2: Using the molded pins to locate the support plate, install it by pressing it flat against the back of the housing. It will hold itself in place.

Step 3: Re-install the switch cover assembly. The switch mounting plate will rest on the support plate. Secure all screws and test.