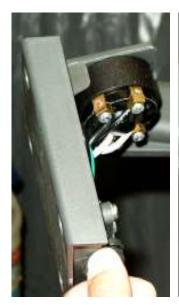

Step 1: Remove switch cover assembly.

Step 2: Using the molded pins to locate the support plate, install it by pressing it flat against the back of the housing. It will hold itself in place.

Step 3: Re-install the switch cover assembly. The switch mounting plate will rest on the support plate. Secure all screws and test.